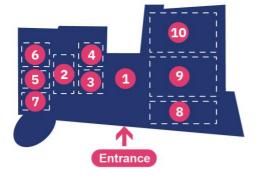

#### Floor 1

- Ágora
- Networking HUB
- 3. Room 101-102
- 4. Room 103-104
- 5. Room 106
- 6. Room 107-108
- Press room
- 8. Room 109-110
- 9. Urban Exhibition
- 10. Offices