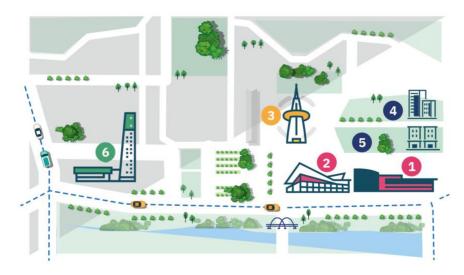

#### Venue map

- DCC1\*
- **2** DCC2\*\*
- 3 Daejeon Expo Science Park
- 4 Hotel ICC
- 5 Lotte City Hotel
- 6 SHINSEGAE Arts & Science

#### \* DCC1

#### \*\*DCC2

#### **Daejeon Convention Centers**